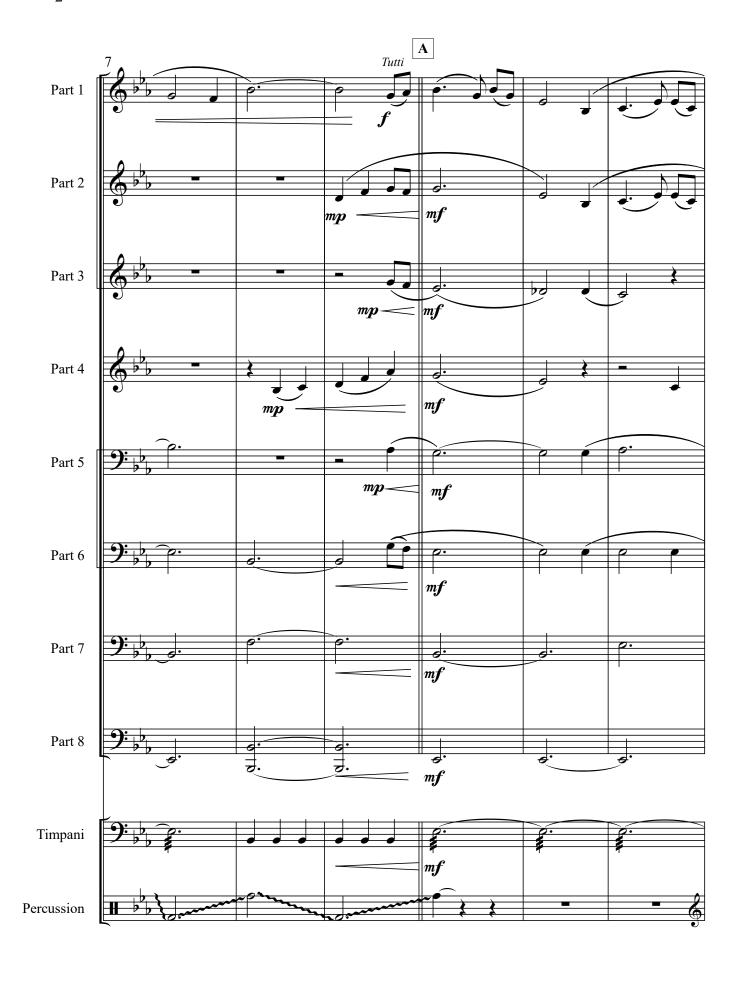

# Two Festive Tunes

### for 8 Part & Percussion

Traditional arr. Urs Stähli

Amazing Grace
 Greensleeves

Artikel-Nr. | item code

code 19205

Kategorie | categories

Junior Band

Besetzung | instrumentation

8 Part & Percussion

Edition

No. 247

Genre

Hymne | hymn tune

Schwierigkeit | difficulty

B = leicht | easy