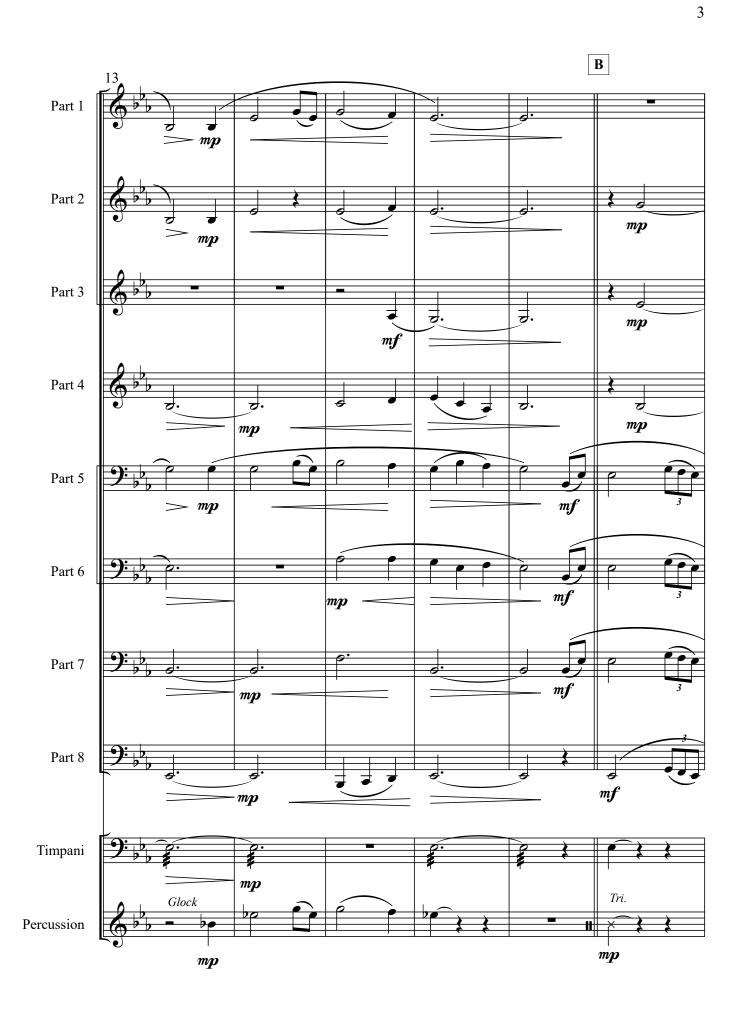

# Two Festive Tunes

### for 8 Part & Percussion

Traditional arr. Urs Stähli

Amazing Grace
 Greensleeves

Artikel-Nr. | item code

code 19205

Kategorie | categories

Junior Band

Besetzung | instrumentation

8 Part & Percussion

Edition

No. 247

Genre

Hymne | hymn tune

Schwierigkeit | difficulty

B = leicht | easy