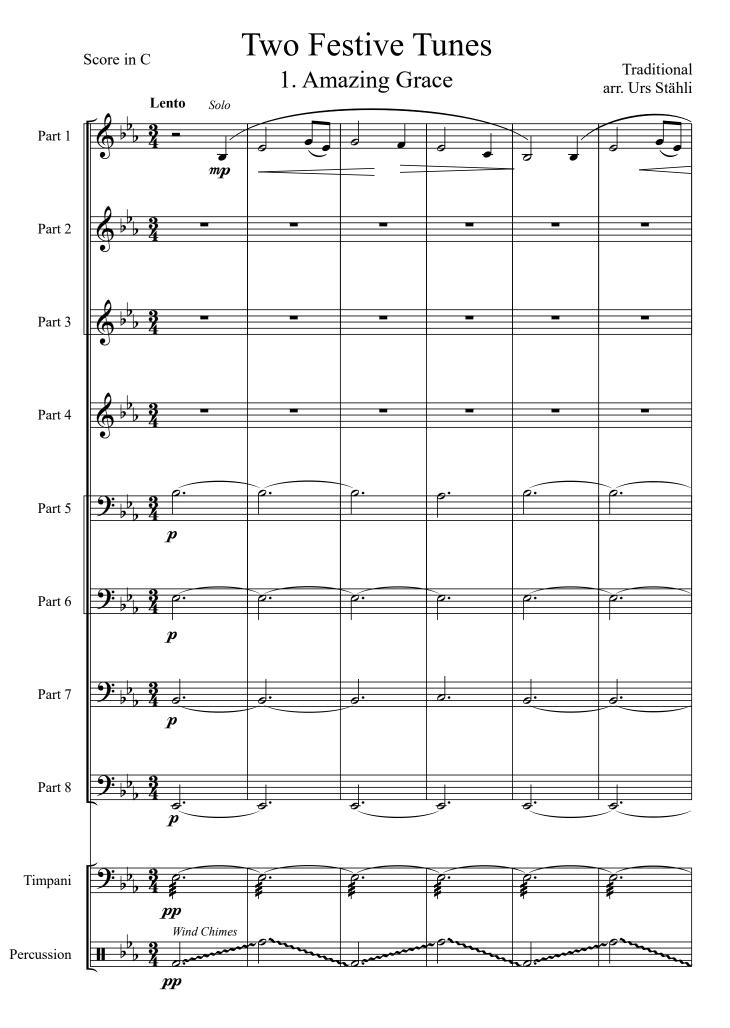

# Two Festive Tunes

### for 8 Part & Percussion

Traditional arr. Urs Stähli

Amazing Grace
 Greensleeves

Artikel-Nr. | item code

code 19205

Kategorie | categories

Junior Band

Besetzung | instrumentation

8 Part & Percussion

Edition

No. 247

Genre

Hymne | hymn tune

Schwierigkeit | difficulty

B = leicht | easy